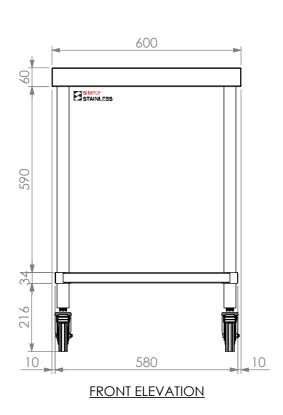

## **EU 03-6-0600 MOBILE WORK BENCH**

SCALE : 1:15

## **CONSTRUCTION NOTES**:

- 1. TOPS MADE FROM 1.2mm STAINLESS STEEL.
- 2. CORE MADE FROM 3.0mm ZINC ANNEAL.
- 3. FRAME MADE FROM Ø38mm STAINLESS STEEL
- 4. UNDERSHELF MADE FROM 1.2mm STAINLESS STEEL WITH STAINLESS STEEL SUPPORTS.
- 5. FEET ARE Ø100mm SWIVEL CASTORS, 2x LOCKING & 2x NON-LOCKING.

EU 03-6-0600