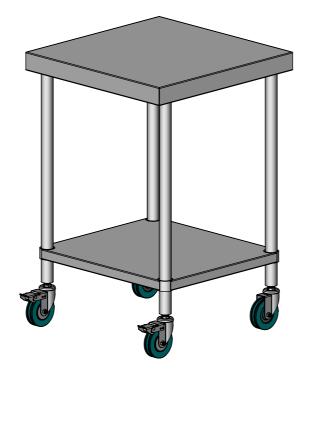

## **EU 03-6-0600 MOBILE WORK BENCH**

SCALE : 1:15

## **CONSTRUCTION NOTES**:

- 1. TOPS MADE FROM 1.2mm STAINLESS STEEL.
- 2. CORE MADE FROM 3.0mm ZINC ANNEAL.
- 3. FRAME MADE FROM Ø38mm STAINLESS STEEL
- 4. UNDERSHELF MADE FROM 1.2mm STAINLESS STEEL WITH STAINLESS STEEL SUPPORTS.
- 5. FEET ARE Ø100mm SWIVEL CASTORS, 2x LOCKING & 2x NON-LOCKING.