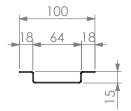

SECTION J-J

REINFORCING CHANNEL I DETAIL REINFORCING CHANNEL II DETAIL

COPYRIGHT © 2018

This drawing is the property of CI GROUP PTY LTD.

Tradings as SIMPLY STAINLESS and It may not be copied, reproduced or modified in whole or in part without prior written permission of CI GROUP PTY LTD. SIMPLY STAINLESS reserves the right to change specification and design without notice.

## **CONSTRUCTION NOTES**:

- 1. TOPS MADE FROM 1.2mm STAINLESS STEEL.
- 2. CORE MADE FROM 3.0mm ZINC ANNEAL.
- 3. FRAME MADE FROM Ø38mm STAINLESS STEEL
- 4. UNDERSHELF MADE FROM 1.2mm STAINLESS STEEL WITH STAINLESS STEEL SUPPORTS.
- 5. FEET ARE Ø100mm SWIVEL CASTORS, 2x LOCKING & 2x NON-LOCKING.