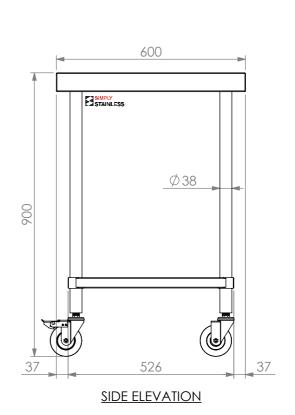

## **EU 03-6-0600 MOBILE WORK BENCH**

SCALE : 1:15

## **CONSTRUCTION NOTES**:

- 1. TOPS MADE FROM 1.2mm STAINLESS STEEL.
- 2. CORE MADE FROM 3.0mm ZINC ANNEAL.
- 3. FRAME MADE FROM Ø38mm STAINLESS STEEL
- 4. UNDERSHELF MADE FROM 1.2mm STAINLESS STEEL WITH STAINLESS STEEL SUPPORTS.
- 5. FEET ARE Ø100mm SWIVEL CASTORS, 2x LOCKING & 2x NON-LOCKING.