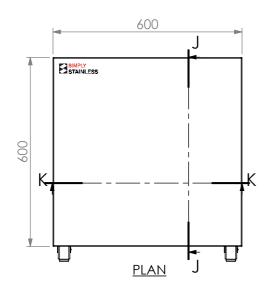

SECTION J-J









REINFORCING CHANNEL I DETAIL REINFORCING CHANNEL II DETAIL



COPYRIGHT © 2018

This drawing is the property of CI GROUP PTY LTD.

Tradings as SIMPLY STAINLESS and It may not be copied, reproduced or modified in whole or in part without prior written permission of CI GROUP PTY LTD. SIMPLY STAINLESS reserves the right to change specification and design without notice.

## **EU 03-6-0600 MOBILE WORK BENCH**

SCALE : 1:15

## **CONSTRUCTION NOTES**:

- 1. TOPS MADE FROM 1.2mm STAINLESS STEEL.
- 2. CORE MADE FROM 3.0mm ZINC ANNEAL.
- 3. FRAME MADE FROM Ø38mm STAINLESS STEEL
- 4. UNDERSHELF MADE FROM 1.2mm STAINLESS STEEL WITH STAINLESS STEEL SUPPORTS.
- 5. FEET ARE Ø100mm SWIVEL CASTORS, 2x LOCKING & 2x NON-LOCKING.

EU 03-6-0600